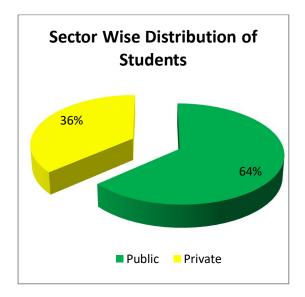

The public sector is serving 26.46 million students to complete their education while the remaining 15.36 million students are in private sector of education. The sector wise distribution of enrolment in percentages is reflected in figure 2.2.

Figure 2.2: Distribution of Students by Sector in %

Figures 2.1 and 2.2 indicate that 31% of educational institutions are serving or facilitating 36% of students which hints at a slightly higher per-institution enrollment ratio in the private sector compared to the public sector. In the last decade, we have witnessed increased public interest and trust in the private sector, with the result that the share of private sector is increasing gradually.