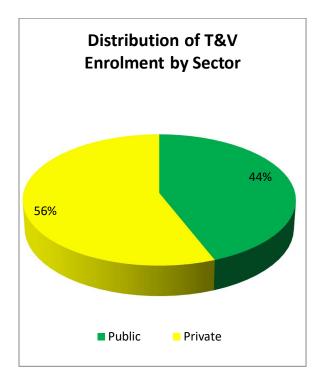

The total enrolment in the technical and vocational institutions is 0.289 million, of which 0.126 million (44%) is in public sector, whereas, 0.163 million (56%) is in private sector (figure 2.39).

Figure 2.39: Percentage distribution of T&V Enrolment by sector

It has been seen that 30% of public technical & vocational institutions are serving 44% of total technical & vocational enrolment. While 70% of total teachers performing their jobs in 56% of private institutes.