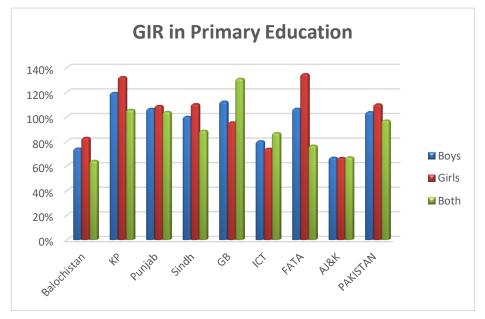

Therefore, the main focus of every education system in any country is to attract and to retain children for development of the country. In this part of the chapter we see the trends in enrolment at different stages of education in the country over the focused time period. At pre-primary stage of education, a decline of about 1.18% and 2.84% has been observed against 2011-12 in boys and girls enrolment respectively as shown in figure 3.5