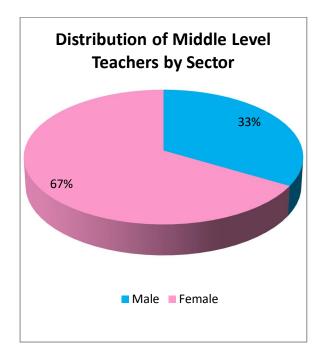

Figure 2.17: Percentage distribution of middle level teacher in sectors

There are 121,055 (33%) male teacher and 241,525 (67%) female teachers as shown in figure 2.18.

Figure 2.18: Percentage distribution of middle level teachers by gender