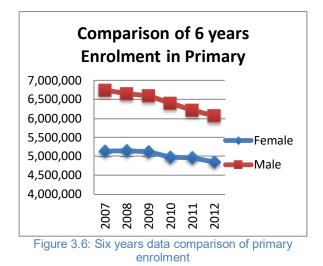

Figure 3.5: Six years pre-primary enrolment

Since 2007-08, a decline of 11.19% and 5.94% has been observed for boys' and girls' enrolment respectively, as shown in figure 3.6, at primary stage of education all over the country. This situation is not supporting our commitment towards the achievement of Millennium Development Goals (MDGs) in 2015. The Education Planners and Decision Makers should take necessary actions for the attraction of children at this stage of education. In this connection an EFA cell is established in AEPAM, Ministry of Federal Education and Professional Training.