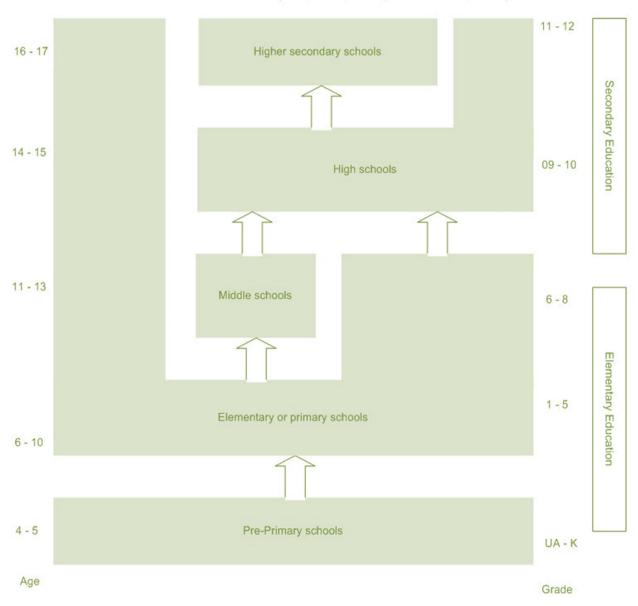

The structure of education system in public sector is depicted in figure 1.1

The structure of education sector in Pakistan (Pre-primary to Higher secondary level)

Figure 1.1: The structure of education sector in Pakistan (Pre-Primary to Higher Secondary)