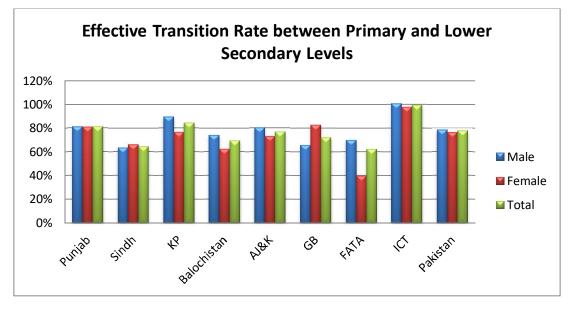

# Chapter 4: Effectiveness of the Education System

The chapter is further segregated into three parts. Part 1 covers the indicators used to measure the accessibility of education system in the country. GIR, GER and Transition Rate are the selected indicators used in this part of the chapter.