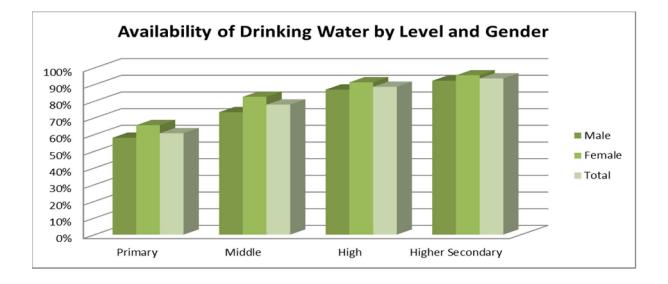

| Table 4.2.2 | Building Ownership by Level, Location and Gender (Sindh)                                | 126 |
|-------------|-----------------------------------------------------------------------------------------|-----|
| Table 4.2.3 | Building Ownership by Level, Location and Gender (Khyber-PakhtunKhwa)                   | 127 |
| Table 4.2.4 | Building Ownership by Level, Location and Gender (Balochistan)                          | 128 |
| Table 4.2.5 | Building Ownership by Level, Location and Gender (AJ&K)                                 | 129 |
| Table 4.2.6 | Building Ownership by Level, Location and Gender (Gilgit-Baltistan)                     | 130 |
| Table 4.2.7 | Building Ownership by Level, Location and Gender (FATA)                                 | 131 |
| Table 4.2.8 | Building Ownership by Level, Location and Gender (ICT)                                  | 132 |
| Table 4.3   | Type of Construction by Level, Location and Gender (Pakistan)                           | 133 |
| Table 4.3.1 | Type of Construction by Level, Location and Gender (Punjab)                             | 134 |
| Table 4.3.2 | Type of Construction by Level, Location and Gender (Sindh)                              | 135 |
| Table 4.3.3 | Type of Construction by Level, Location and Gender (Khyber-PakhtunKhwa)                 | 136 |
| Table 4.3.4 | Type of Construction by Level, Location and Gender (Balochistan)                        | 137 |
| Table 4.3.5 | Type of Construction by Level, Location and Gender (AJ&K)                               | 138 |
| Table 4.3.6 | Type of Construction by Level, Location and Gender (Gilgit-Baltistan)                   | 139 |
| Table 4.3.7 | Type of Construction by Level, Location and Gender (FATA)                               | 140 |
| Table 4.3.8 | Type of Construction by Level, Location and Gender (ICT)                                | 141 |
| Table 4.4   | Availability of Electricity by Level, Location and Gender (Pakistan)                    | 142 |
| Table 4.4.1 | Availability of Electricity by Level, Location and Gender (Punjab)                      | 143 |
| Table 4.4.2 | Availability of Electricity by Level, Location and Gender (Sindh)                       | 143 |
| Table 4.4.3 | Availability of Electricity by Level, Location and Gender (Khyber-PakhtunKhwa)          | 144 |
| Table 4.4.4 | Availability of Electricity by Level, Location and Gender (Balochistan)                 | 144 |
| Table 4.4.5 | Availability of Electricity by Level, Location and Gender (AJ&K)                        | 145 |
| Table 4.4.6 | Availability of Electricity by Level, Location and Gender (Gilgit-Baltistan)            | 145 |
| Table 4.4.7 | Availability of Electricity by Level, Location and Gender (FATA)                        | 146 |
| Table 4.4.8 | Availability of Electricity by Level, Location and Gender (ICT)                         | 146 |
| Table 4.5   | Availability of Drinking Water by Level, Location and Gender (Pakistan)                 | 147 |
| Table 4.5.1 | Availability of Drinking Water by Level, Location and Gender (Punjab)                   | 148 |
| Table 4.5.2 | Availability of Drinking Water by Level, Location and Gender (Sindh)                    | 148 |
| Table 4.5.3 | Availability of Drinking Water by Level, Location and Gender (Khyber-PakhtunKhwa)       | 149 |
| Table 4.5.4 | Availability of Drinking Water by Level, Location and Gender (Balochistan)              | 149 |
| Table 4.5.5 | Availability of Drinking Water by Level, Location and Gender (AJ&K)                     | 150 |
| Table 4.5.6 | Availability of Drinking Water by Level, Location and Gender (Gilgit-Baltistan)         | 150 |
| Table 4.5.7 | Availability of Drinking Water by Level, Location and Gender (FATA)                     | 151 |
| Table 4.5.8 | Availability of Drinking Water by Level, Location and Gender (ICT)                      | 151 |
| Table 4.6   | Availability of Latrine for Students by Level, Location and Gender (Pakistan)           | 152 |
| Table 4.6.1 | Availability of Latrine for Students by Level, Location and Gender (Punjab)             | 153 |
| Table 4.6.2 | Availability of Latrine for Students by Level, Location and Gender (Sindh)              | 153 |
| Table 4.6.3 | Availability of Latrine for Students by Level, Location and Gender (Khyber-PakhtunKhwa) | 154 |
| Table 4.6.4 | Availability of Latrine for Students by Level, Location and Gender (Balochistan)        | 154 |
| Table 4.6.5 | Availability of Latrine for Students by Level, Location and Gender (AJ&K)               | 155 |
| Table 4.6.6 | Availability of Latrine for Students by Level, Location and Gender (Gilgit-Baltistan)   | 155 |
| Table 4.6.7 | Availability of Latrine for Students by Level, Location and Gender (FATA)               | 156 |
| Table 4.6.8 | Availability of Latrine for Students by Level, Location and Gender (ICT)                | 156 |
| Table 4.7   | Availability of Boundary Wall by Level, Location and Gender (Pakistan)                  | 157 |
| Table 4.7.1 | Availability of Boundary Wall by Level, Location and Gender (Punjab)                    | 158 |
| Table 4.7.2 | Availability of Boundary Wall by Level, Location and Gender (Sindh)                     | 158 |
| Table 4.7.3 | Availability of Boundary Wall by Level, Location and Gender (Khyber-PakhtunKhwa)        | 159 |
| Table 4.7.4 | Availability of Boundary Wall by Level, Location and Gender (Balochistan)               | 159 |
|             |                                                                                         |     |