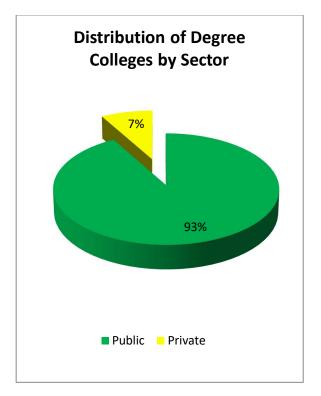

sciences, agriculture etc. However, for medicine, law and architecture, the period has been five years.

In Pakistan, 1,534 degree colleges are providing their services in education system. Out of these 1,419 (93%) are in public sector, whereas 115 (07%) are in private sector as shown in figure 2.29.