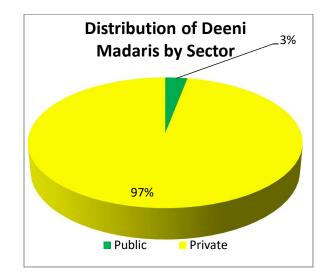

#### 2.1.11 Deeni Madaris

Deeni Madaris also play important and significant role in adult education and learning in Pakistan. The main emphasis of Madarassah education is Islamic Education and Teachings. However, a majority of the Madaris also teach formal education subjects as well.

Currently there are 13,075 Deeni Madaris working in Pakistan. Out of which 383 (3%) are in public sector, whereas 12,692 (97%) are in private sector.

Figure 2.47: Percentage distribution of Deeni Madaris by sector