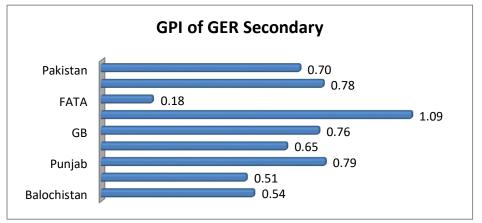

The second part of the chapter looks at the indicators of equity in education system of

the country. It covers the Gender Parity Index (GPI) of enrolment ratios, percentage of female teachers and percentage of female enrolment as equity indicators.