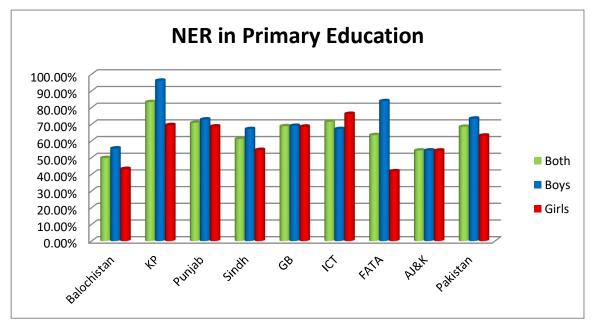

# Chapter 4: Effectiveness of the Education System

The chapter is further segregated into three parts. Part 1 covers the indicators used to measure the accessibility of education system in the country. GIR, GER and Transition Rate are the selected indicators used in this part of the chapter.