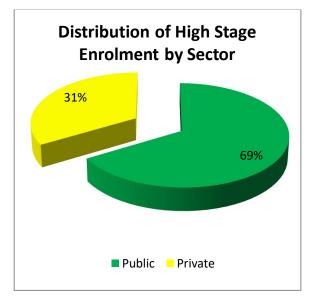

Figure 2.19: Percentage distribution of high level institutions

The total enrolment at high stage is 2.835 million, of which 1.879 million (69%) is in public sector, whereas, 0.887 million (31%) is in private sector as shown in figure 2.20.

Figure 2.20: Percentage distribution of high stage by sector

The total boys enrolment at high stage is 1.647 million (58%), whereas, the girls enrolment is 1.118 million (42%) (Fig. 2.21).

Figure 2.21: Percentage distribution of enrolment by gender