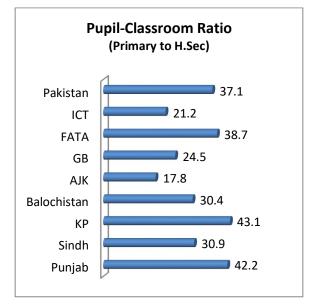

Quality of education is also a major concern for education planners and managers; therefore, part three of the chapter discusses some of the key indicators used to measure quality of education system in the country. The indicators discussed in this part of the chapter are Survival Rate, Pupil-Teacher Ratio, Pupil-Classroom Ratio and Availability of Physical Facilities.