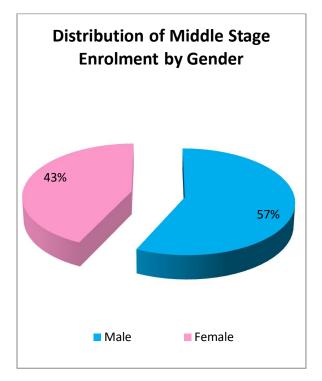

Figure 2.15: Distribution of middle stage in sector

The total boys enrolment at middle stage is 3.490 million, whereas, the girls enrolment is 2.628 million. The percentage distribution of enrolment in primary stage is shown in figure 2.16 below.

Figure 2.16: Percentage distribution of gender wise middle stage enrolment

The total number of teachers at middle level is 362,580 out of which 132,010 teachers are performing their duties in public sector. The remaining 230,570 teachers are providing their services in private schools. The percentage share of public-private sectors in terms of teaching staff is reflected below in figure 2.17. We can see that the share of private institutions at middle level is 64% while only 36% of total teachers at middle level are working in public sector.