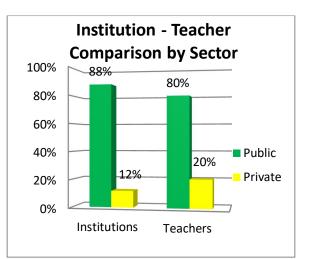

In Pakistan there are a total of 146,185 primary schools, out of these 126,113 (88%) are in the public sector, whereas, 17,093 (12%) are in the private sector as reflected in figure 2.8.

Figure 2.8: Distribution of Primary Education Institutions by Sector

public sector, whereas, 83,457 (20%) are in private sector. This distribution can be seen in figure 2.11 below.

Figure 2.11: Sector wise Distribution of Teachers

If we compare figure 2.11 with that of 2.8, we will find that the share of public sector in terms of institutions is 88% while its share in terms of teaching staff is 80% as shown in figure 2.12