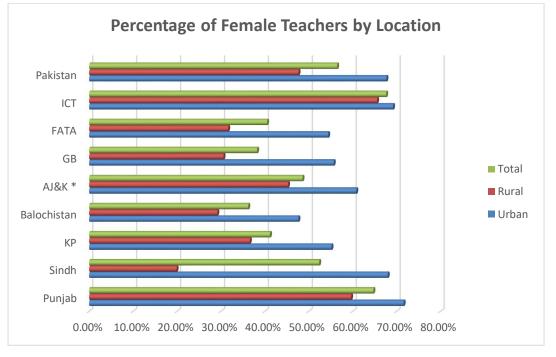

The second part of the chapter looks at the indicators of equity in education system of

the country. It covers the Gender Parity Index (GPI) of enrolment ratios, percentage of female teachers and percentage of female enrolment as equity indicators.