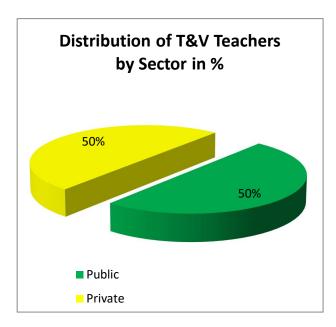

The total teachers in the technical and vocational institutions are 15,847 out of those 7,976 (50%) are in public and 7,871 (50%) are in private sector as reflected in figure 2.41.

Figure 2.41: Percentage distribution of T&V teachers by sector