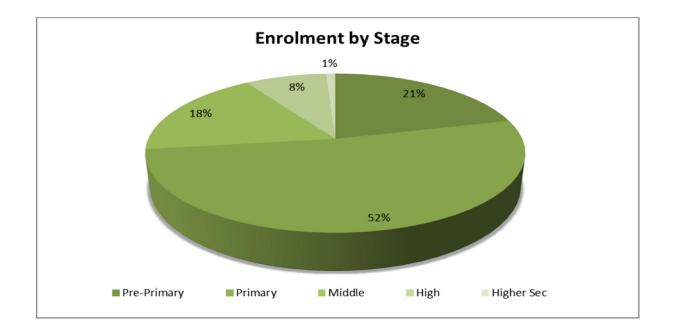

180   | 828,187    |  |
|                 | Total       | 429,104   | 420,546   | 849,650   | 683,657          | 346,109   | 1,029,766  | 1,112,761  | 766,655   | 1,879,416  |  |
| Higher          | Class 11    | 26,328    | 28,956    | 55,284    | 42,073           | 21,195    | 63,268     | 68,401     | 50,151    | 118,552    |  |
| Higher<br>Sec   | Class 12    | 20,566    | 25,261    | 45,827    | 31,605           | 17,108    | 48,713     | 52,171     | 42,369    | 94,540     |  |
| 380             | Total       | 46,894    | 54,217    | 101,111   | 73,678           | 38,303    | 111,981    | 120,572    | 92,520    | 213,092    |  |
|                 | G. Total    | 2,514,084 | 2,487,595 | 5,001,679 | 9,486,212        | 6,885,431 | 16,371,643 | 12,000,296 | 9,373,026 | 21,373,322 |  |



# Table 2.9.1 Enrolment By Stage, Gender and Location (Public Sector)

| 201 | 12-1 | 3 |
|-----|------|---|

|                 |             |           |           |           | 2012-13   | )         |           |           |           |            |  |
|-----------------|-------------|-----------|-----------|-----------|-----------|-----------|-----------|-----------|-----------|------------|--|
|                 |             |           |           |           | Punjab    |           |           |           |           |            |  |
| Store           | Class       |           | Urban     |           |           | Rural     |           |           | Total     |            |  |
| Stage           | Class       | Boys      | Girls     | Total     | Boys      | Girls     | Total