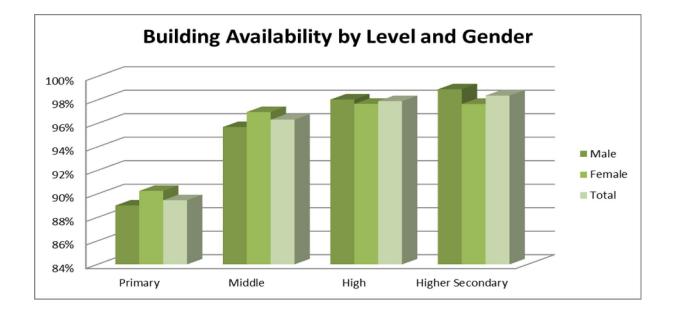

| Not Available | -     | -      | -      | 9        | 13     | 22      | 9      | 13     | 22      |
| Secondary | Not Reported  | -     | -      | -      | -        | 1      | 1       | -      | 1      | 1       |
|           | Total         | 188   | 235    | 423    | 603      | 378    | 981     | 791    | 613    | 1,404   |
|           | Available     | 8,548 | 6,907  | 15,455 | 77,920   | 49,007 | 126,927 | 86,468 | 55,914 | 142,382 |
| Tatal     | Not Available | 309   | 200    | 509    | 7,963    | 4,191  | 12,154  | 8,272  | 4,391  | 12,663  |
| Total     | Not Reported  | -     | -      | -      | 137      | 94     | 231     | 137    | 94     | 231     |
|           | G. Total      | 8,857 | 7,107  | 15,964 | 86,020   | 53,292 | 139,312 | 94,877 | 60,399 | 155,276 |

Note :



# Table 4.1.1 Building Availability by Level, Location and Gender 2012-13

|            |               |       |        |       | 2012-13 |        |        |        |        |        |
|------------|---------------|-------|--------|-------|---------|--------|--------|--------|--------|--------|
|            |               |       |        |       | Punjab  |        |        |        |        |        |
| Level      | Building      |       | Urban  |       | Rural   |        |        | Total  |        |        |
| Level      | Availability  | Male  | Female | Total | Male    | Female | Total  | Male   | Female | Total  |
|            | Available     | 1,582 | 1,717  | 3,299 | 18,043  | 17,466 | 35,509 | 19,625 | 19,183 | 38,808 |
| During and | Not Available | 21    | 3      | 24    | 3