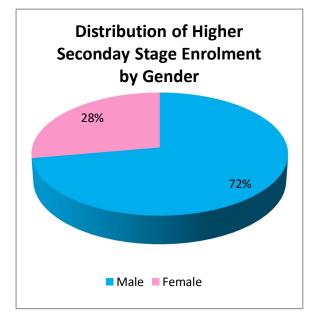

Figure 2.25: Percentage distribution of enrolment in higher secondary by sector

The total boys enrolment at higher secondary schools/ inter colleges stage is 0.979 million (72%), whereas, the girls enrolment is 0.377 million (28%).