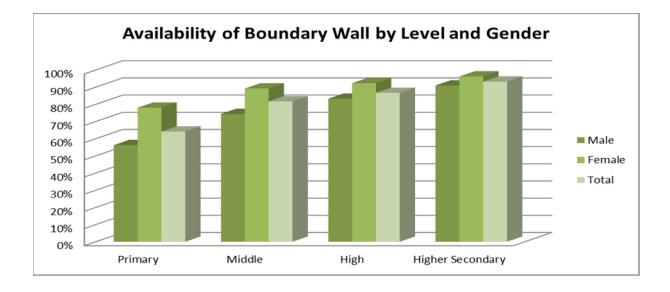

| Table 4.2.2 | Building Ownership by Level, Location and Gender (Sindh)                                | 126 |
|-------------|-----------------------------------------------------------------------------------------|-----|
| Table 4.2.3 | Building Ownership by Level, Location and Gender (Khyber-PakhtunKhwa)                   | 127 |
| Table 4.2.4 | Building Ownership by Level, Location and Gender (Balochistan)                          | 128 |
| Table 4.2.5 | Building Ownership by Level, Location and Gender (AJ&K)                                 | 129 |
| Table 4.2.6 | Building Ownership by Level, Location and Gender (Gilgit-Baltistan)                     | 130 |
| Table 4.2.7 | Building Ownership by Level, Location and Gender (FATA)                                 | 131 |
| Table 4.2.8 | Building Ownership by Level, Location and Gender (ICT)                                  | 132 |
| Table 4.3   | Type of Construction by Level, Location and Gender (Pakistan)                           | 133 |
| Table 4.3.1 | Type of Construction by Level, Location and Gender (Punjab)                             | 134 |
| Table 4.3.2 | Type of Construction by Level, Location and Gender (Sindh)                              | 135 |
| Table 4.3.3 | Type of Construction by Level, Location and Gender (Khyber-PakhtunKhwa)                 | 136 |
| Table 4.3.4 | Type of Construction by Level, Location and Gender (Balochistan)                        | 137 |
| Table 4.3.5 | Type of Construction by Level, Location and Gender (AJ&K)                               | 138 |
| Table 4.3.6 | Type of Construction by Level, Location and Gender (Gilgit-Baltistan)                   | 139 |
| Table 4.3.7 | Type of Construction by Level, Location and Gender (FATA)                               | 140 |
| Table 4.3.8 | Type of Construction by Level, Location and Gender (ICT)                                | 141 |
| Table 4.4   | Availability of Electricity by Level, Location and Gender (Pakistan)                    | 142 |
| Table 4.4.1 | Availability of Electricity by Level, Location and Gender (Punjab)                      | 143 |
| Table 4.4.2 | Availability of Electricity by Level, Location and Gender (Sindh)                       | 143 |
| Table 4.4.3 | Availability of Electricity by Level, Location and Gender (Khyber-PakhtunKhwa)          | 144 |
| Table 4.4.4 | Availability of Electricity by Level, Location and Gender (Balochistan)                 | 144 |
| Table 4.4.5 | Availability of Electricity by Level, Location and Gender (AJ&K)                        | 145 |
| Table 4.4.6 | Availability of Electricity by Level, Location and Gender (Gilgit-Baltistan)            | 145 |
| Table 4.4.7 | Availability of Electricity by Level, Location and Gender (FATA)                        | 146 |
| Table 4.4.8 | Availability of Electricity by Level, Location and Gender (ICT)                         | 146 |
| Table 4.5   | Availability of Drinking Water by Level, Location and Gender (Pakistan)                 | 147 |
| Table 4.5.1 | Availability of Drinking Water by Level, Location and Gender (Punjab)                   | 148 |
| Table 4.5.2 | Availability of Drinking Water by Level, Location and Gender (Sindh)                    | 148 |
| Table 4.5.3 | Availability of Drinking Water by Level, Location and Gender (Khyber-PakhtunKhwa)       | 149 |
| Table 4.5.4 | Availability of Drinking Water by Level, Location and Gender (Balochistan)              | 149 |
| Table 4.5.5 | Availability of Drinking Water by Level, Location and Gender (AJ&K)                     | 150 |
| Table 4.5.6 | Availability of Drinking Water by Level, Location and Gender (Gilgit-Baltistan)         | 150 |
| Table 4.5.7 | Availability of Drinking Water by Level, Location and Gender (FATA)                     | 151 |
| Table 4.5.8 | Availability of Drinking Water by Level, Location and Gender (ICT)                      | 151 |
| Table 4.6   | Availability of Latrine for Students by Level, Location and Gender (Pakistan)           | 152 |
| Table 4.6.1 | Availability of Latrine for Students by Level, Location and Gender (Punjab)             | 153 |
| Table 4.6.2 | Availability of Latrine for Students by Level, Location and Gender (Sindh)              | 153 |
| Table 4.6.3 | Availability of Latrine for Students by Level, Location and Gender (Khyber-PakhtunKhwa) | 154 |
| Table 4.6.4 | Availability of Latrine for Students by Level, Location and Gender (Balochistan)        | 154 |
| Table 4.6.5 | Availability of Latrine for Students by Level, Location and Gender (AJ&K)               | 155 |
| Table 4.6.6 | Availability of Latrine for Students by Level, Location and Gender (Gilgit-Baltistan)   | 155 |
| Table 4.6.7 | Availability of Latrine for Students by Level, Location and Gender (FATA)               | 156 |
| Table 4.6.8 | Availability of Latrine for Students by Level, Location and Gender (ICT)                | 156 |
| Table 4.7   | Availability of Boundary Wall by Level, Location and Gender (Pakistan)                  | 157 |
| Table 4.7.1 | Availability of Boundary Wall by Level, Location and Gender (Punjab)                    | 158 |
| Table 4.7.2 | Availability of Boundary Wall by Level, Location and Gender (Sindh)                     | 158 |
| Table 4.7.3 | Availability of Boundary Wall by Level, Location and Gender (Khyber-PakhtunKhwa)        | 159 |
| Table 4.7.4 | Availability of Boundary Wall by Level, Location and Gender (Balochistan)               | 159 |
|             |                                                                                         |     |

| Table 4.7.5 | Availability of Boundary Wall by Level, Location and Gender (AJ&K)             | 160 |
|-------------|--------------------------------------------------------------------------------|-----|
| Table 4.7.6 | Availability of Boundary Wall by Level, Location and Gender (Gilgit-Baltistan) | 160 |
| Table 4.7.7 | Availability of Boundary Wall by Level, Location and Gender (FATA)             | 161 |
| Table 4.7.8 | Availability of Boundary Wall by Level, Location and Gender (ICT)              | 161 |
| Table 4.8   | Building Condition by Level, Location and Gender (Pakistan)                    | 162 |
| Table 4.8.1 | Building Condition by Level, Location and Gender (Punjab)                      | 163 |
| Table 4.8.2 | Building Condition by Level, Location and Gender (Sindh)                       | 164 |
| Table 4.8.3 | Building Condition by Level, Location and Gender (Khyber-PakhtunKhwa)          | 165 |
| Table 4.8.4 | Building Condition by Level, Location and Gender (Balochistan)                 | 166 |
| Table 4.8.5 | Building Condition by Level, Location and Gender (AJ&K)                        | 167 |
| Table 4.8.6 | Building Condition by Level, Location and Gender (Gilgit-Baltistan)            | 168 |
| Table 4.8.7 | Building Condition by Level, Location and Gender (FATA)                        | 169 |
| Table 4.8.8 | Building Condition by Level, Location and Gender (ICT)                         | 170 |
| Table 4.9   | Classroom Availability Status by Level                                         | 171 |
|             | Statistical Appendix of EFA Indicators                                         | 172 |
|             |                                                                                |     |