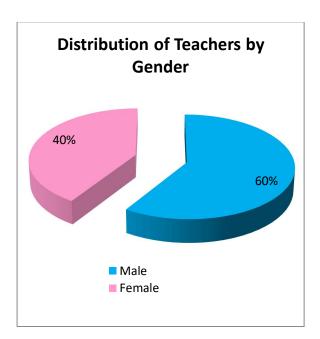

The percentage distribution of teachers at degree level is shown in figure 2.32

Figure 2.32: Percentage distribution of degree college teachers by sector

There are 29,490 (60%) male teacher and 19,319 (40%) are female teachers as shown in figure 2.33.

Figure 2.33: Percentage distribution of teachers by gender