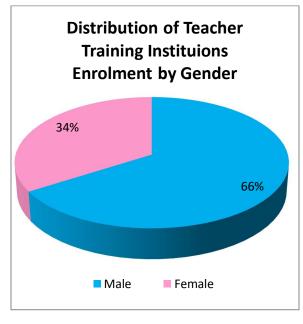

# Figure 2.44: Percentage distribution of TTI enrolment by sector

The total male enrolment in the teachers training institutions is 0.460 million (66%), whereas, the female enrolment is 0.232 million (34%).