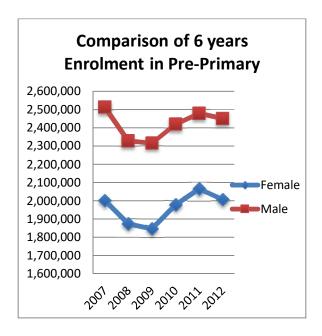

Therefore, the main focus of every education system in any country is to attract and to retain children for development of the country. In this part of the chapter we see the trends in enrolment at different stages of education in the country over the focused time period. At pre-primary stage of education, a decline of about 1.18% and 2.84% has been observed against 2011-12 in boys and girls enrolment respectively as shown in figure 3.5

Figure 3.5: Six years pre-primary enrolment

Since 2007-08, a decline of 11.19% and 5.94% has been observed for boys' and girls' enrolment respectively, as shown in figure 3.6, at primary stage of education all over the country. This situation is not supporting our commitment towards the achievement of Millennium Development Goals (MDGs) in 2015. The Education Planners and Decision Makers should take necessary actions for the attraction of children at this stage of education. In this connection an EFA cell is established in AEPAM, Ministry of Federal Education and Professional Training.