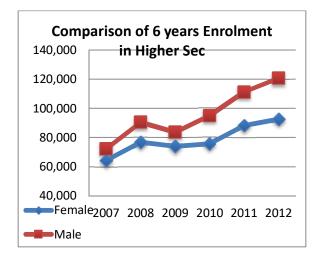

Figure 3.8: Six years data comparison of enrolment at High stage

A very significant increase of 35.95% in higher secondary stage has been observed all over the country. In census year 2007-08 there were 0.13 million students were enrolled at higher secondary education stage all over the country. Six years later, in 2012-13, the public sector of education in the country is providing its services to about 0.21 million students to complete their higher secondary education. An increase of 40.12% in boys' enrolment has been observed at this stage over the time, while, in girls' enrolment 30.50% increase has been seen over the time as reflected in figure 3.9.

Figure 3.9: Six years data comparison of H. Sec enrolment