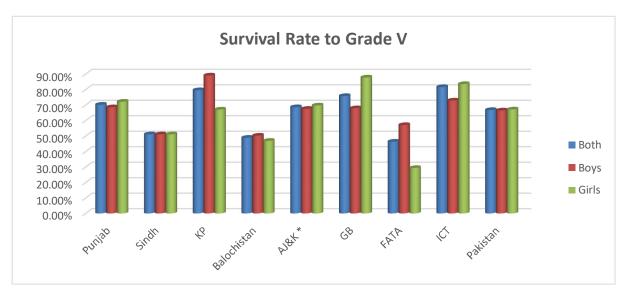

Quality of education is also a major concern for education planners and managers; therefore, part three of the chapter discusses some of the key indicators used to measure quality of education system in the country. The indicators discussed in this part of the chapter are Survival Rate, Pupil-Teacher Ratio, Pupil-Classroom Ratio and Availability of Physical Facilities.