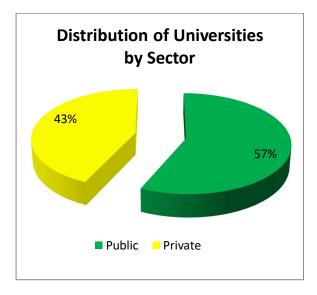

There are total 139 universities providing their services in both public and private sector of education. Out of these universities 79 (57%) are working under umbrella of public sector, whereas 60 (43%) are working under the supervision of private sector as reflected in figure 2.34.

Figure 2.34: Percentage distribution of universities by sector

The total enrolment in the universities, i.e., at post graduate stage, is 1.594 million. Out of this enrolment 1.136 million (86%) students are enrolled in public universities, whereas, 0.230 million (14%) students are studying in private universities as shown in figure 2.35.