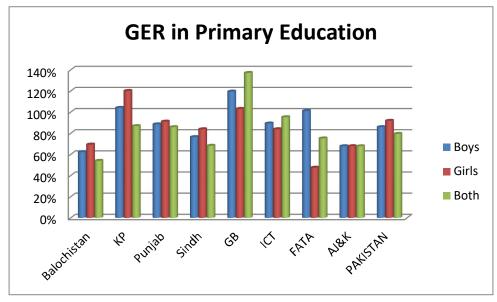

# Chapter 4: Effectiveness of the Education System

The chapter is further segregated into three parts. Part 1 covers the indicators used to measure the accessibility of education system in the country. GIR, GER and Transition Rate are the selected indicators used in this part of the chapter.