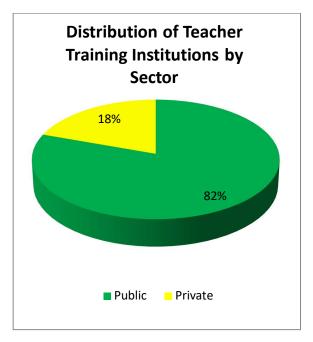

There are 189 teachers training institutions, of which 155 (82%) are in the public sector, whereas 34 (18%) are in the private sector.

The total enrolment at teachers training institutions stage is 0.692 million of which 0.687 million (99%) are in public sector, whereas, 0.004 million (1%) are in private sector.