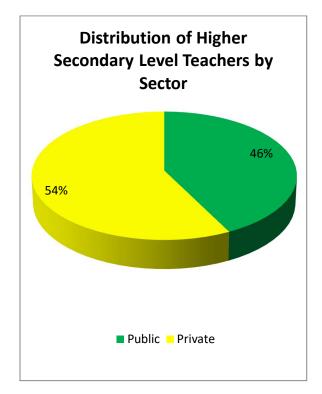

Figure 2.26: Percentage distribution of H. Sec. Enrolment by gender

There are 98,094 teachers working in higher secondary schools/ inter colleges level of education of the country. Out of these 45,202 (46%) are working in the public and 52,892 (54%) are in the private sector. The percentage distribution of teachers in higher secondary/inter colleges is reflected in figure 2.27

Figure 2.27: Percentage distribution of H. Sec./Inter colleges teachers by sector

The higher secondary/inter college level of education in the country is distributed almost equally among male and female teachers. There are 45,438 (46%) male teacher and 52,656 (54%) female teachers working at this level of education. The percentage distribution of higher secondary level teachers by gender is shown in figure 2.28