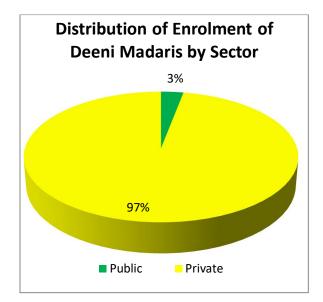

The total enrolment in the Deeni Madaris is 1.759 million of which 0.051 million (3%) is in the public sector, whereas, 1.707 million (97%) is in the private sector.

Figure 2.48: Percentage of Deeni Madaris enrolment by sector