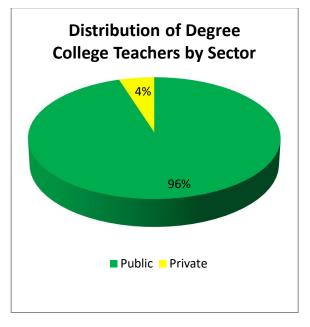

Figure 2.31: Percentage distribution of degree college stage by gender

The total teachers at degree colleges level are 49,413 out of which 47,388 (96%) are in public and 2,025 (4%) are in private sector.

The percentage distribution of teachers at degree level is shown in figure 2.32

Figure 2.32: Percentage distribution of degree college teachers by sector

There are 29,490 (60%) male teacher and 19,319 (40%) are female teachers as shown in figure 2.33.