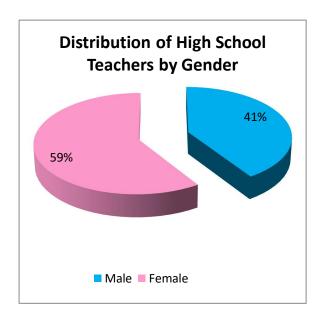

The total teachers at high school level are 489,588, out of which 216,452 (44%) are in public and 273,136 (56%) are in private sector as shown in figure 2.22.

Figure 2.22: Percentage distribution of teacher at high level by sector

There are 202,360 (41%) male teacher and 287,228 (59%) female teacher sat this level, as shown in figure 2.23.

Figure 2.23: Percentage distribution of teacher as high level by gender