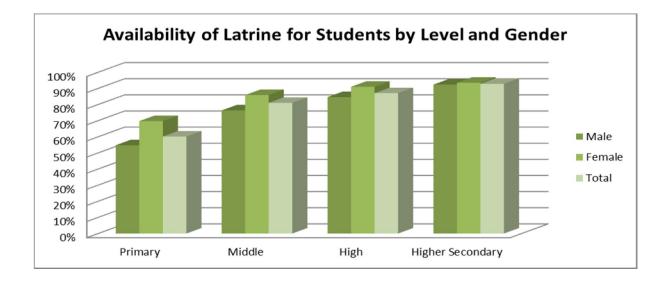

| Table 4.2.2 | Building Ownership by Level, Location and Gender (Sindh)                                | 126 |
|-------------|-----------------------------------------------------------------------------------------|-----|
| Table 4.2.3 | Building Ownership by Level, Location and Gender (Khyber-PakhtunKhwa)                   | 127 |
| Table 4.2.4 | Building Ownership by Level, Location and Gender (Balochistan)                          | 128 |
| Table 4.2.5 | Building Ownership by Level, Location and Gender (AJ&K)                                 | 129 |
| Table 4.2.6 | Building Ownership by Level, Location and Gender (Gilgit-Baltistan)                     | 130 |
| Table 4.2.7 | Building Ownership by Level, Location and Gender (FATA)                                 | 131 |
| Table 4.2.8 | Building Ownership by Level, Location and Gender (ICT)                                  | 132 |
| Table 4.3   | Type of Construction by Level, Location and Gender (Pakistan)                           | 133 |
| Table 4.3.1 | Type of Construction by Level, Location and Gender (Punjab)                             | 134 |
| Table 4.3.2 | Type of Construction by Level, Location and Gender (Sindh)                              | 135 |
| Table 4.3.3 | Type of Construction by Level, Location and Gender (Khyber-PakhtunKhwa)                 | 136 |
| Table 4.3.4 | Type of Construction by Level, Location and Gender (Balochistan)                        | 137 |
| Table 4.3.5 | Type of Construction by Level, Location and Gender (AJ&K)                               | 138 |
| Table 4.3.6 | Type of Construction by Level, Location and Gender (Gilgit-Baltistan)                   | 139 |
| Table 4.3.7 | Type of Construction by Level, Location and Gender (FATA)                               | 140 |
| Table 4.3.8 | Type of Construction by Level, Location and Gender (ICT)                                | 141 |
| Table 4.4   | Availability of Electricity by Level, Location and Gender (Pakistan)                    | 142 |
| Table 4.4.1 | Availability of Electricity by Level, Location and Gender (Punjab)                      | 143 |
| Table 4.4.2 | Availability of Electricity by Level, Location and Gender (Sindh)                       | 143 |
| Table 4.4.3 | Availability of Electricity by Level, Location and Gender (Khyber-PakhtunKhwa)          | 144 |
| Table 4.4.4 | Availability of Electricity by Level, Location and Gender (Balochistan)                 | 144 |
| Table 4.4.5 | Availability of Electricity by Level, Location and Gender (AJ&K)                        | 145 |
| Table 4.4.6 | Availability of Electricity by Level, Location and Gender (Gilgit-Baltistan)            | 145 |
| Table 4.4.7 | Availability of Electricity by Level, Location and Gender (FATA)                        | 146 |
| Table 4.4.8 | Availability of Electricity by Level, Location and Gender (ICT)                         | 146 |
| Table 4.5   | Availability of Drinking Water by Level, Location and Gender (Pakistan)                 | 147 |
| Table 4.5.1 | Availability of Drinking Water by Level, Location and Gender (Punjab)                   | 148 |
| Table 4.5.2 | Availability of Drinking Water by Level, Location and Gender (Sindh)                    | 148 |
| Table 4.5.3 | Availability of Drinking Water by Level, Location and Gender (Khyber-PakhtunKhwa)       | 149 |
| Table 4.5.4 | Availability of Drinking Water by Level, Location and Gender (Balochistan)              | 149 |
| Table 4.5.5 | Availability of Drinking Water by Level, Location and Gender (AJ&K)                     | 150 |
| Table 4.5.6 | Availability of Drinking Water by Level, Location and Gender (Gilgit-Baltistan)         | 150 |
| Table 4.5.7 | Availability of Drinking Water by Level, Location and Gender (FATA)                     | 151 |
| Table 4.5.8 | Availability of Drinking Water by Level, Location and Gender (ICT)                      | 151 |
| Table 4.6   | Availability of Latrine for Students by Level, Location and Gender (Pakistan)           | 152 |
| Table 4.6.1 | Availability of Latrine for Students by Level, Location and Gender (Punjab)             | 153 |
| Table 4.6.2 | Availability of Latrine for Students by Level, Location and Gender (Sindh)              | 153 |
| Table 4.6.3 | Availability of Latrine for Students by Level, Location and Gender (Khyber-PakhtunKhwa) | 154 |
| Table 4.6.4 | Availability of Latrine for Students by Level, Location and Gender (Balochistan)        | 154 |
| Table 4.6.5 | Availability of Latrine for Students by Level, Location and Gender (AJ&K)               | 155 |
| Table 4.6.6 | Availability of Latrine for Students by Level, Location and Gender (Gilgit-Baltistan)   | 155 |
| Table 4.6.7 | Availability of Latrine for Students by Level, Location and Gender (FATA)               | 156 |
| Table 4.6.8 | Availability of Latrine for Students by Level, Location and Gender (ICT)                | 156 |
| Table 4.7   | Availability of Boundary Wall by Level, Location and Gender (Pakistan)                  | 157 |
| Table 4.7.1 | Availability of Boundary Wall by Level, Location and Gender (Punjab)                    | 158 |
| Table 4.7.2 | Availability of Boundary Wall by Level, Location and Gender (Sindh)                     | 158 |
| Table 4.7.3 | Availability of Boundary Wall by Level, Location and Gender (Khyber-PakhtunKhwa)        | 159 |
| Table 4.7.4 | Availability of Boundary Wall by Level, Location and Gender (Balochistan)               | 159 |
|             |                                                                                         |     |