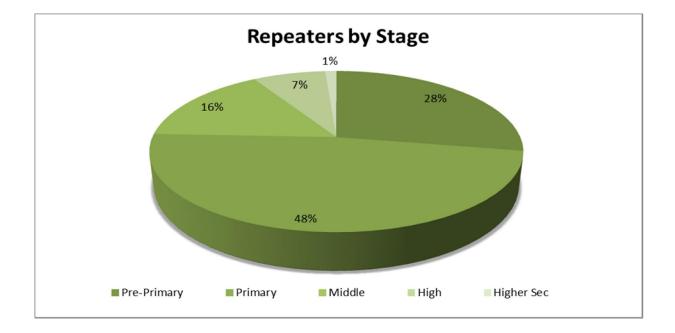

13,930  | 13,686  | 10,554  | 24,240  |  |
| High            | Class 10    | 1,198  | 1,016  | 2,214   | 1,345    | 1,054   | 2,399   | 2,543   | 2,070   | 4,613   |  |
|                 | Total       | 7,062  | 5,462  | 12,524  | 9,167    | 7,162   | 16,329  | 16,229  | 12,624  | 28,853  |  |
| Highor          | Class 11    | 35     | 115    | 150     | 18       | 8       | 26      | 53      | 123     | 176     |  |
| Higher<br>Sec   | Class 12    | 30     | 48     | 78      | 11       | 9       | 20      | 41      | 57      | 98      |  |
| 500             | Total       | 65     | 163    | 228     | 29       | 17      | 46      | 94      | 180     | 274     |  |
|                 | G. Total    | 65,947 | 62,559 | 128,506 | 326,404  | 223,474 | 549,878 | 392,351 | 286,033 | 678,384 |  |



# Table 2.11.1 Repeaters by Stage, Gender and Location (Public Sector)

|          |             |        |        |        | 2012-13 |        |         |         |         |         |  |
|----------|-------------|--------|--------|--------|---------|--------|---------|---------|---------|---------|--|
|          |             |        |        |        | Punjab  |        |         |         |         |         |  |
| Store    | Class       |        | Urban  |        |         | Rural  |         |         | Total   |         |  |
| Stage    | Class       | Boys   | Girls  | Total  | Boys    | Girls  | Total   | Boys    | Girls   | Total   |  |
| Pre-     | Un-Admitted | 21     | 31     | 52     | 114     | 188    | 302     | 135     | 219     | 354     |  |
| Primary  | Kachi       | 4,9