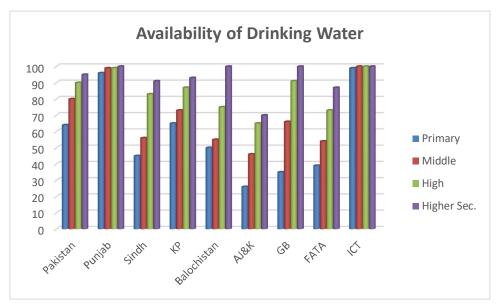

| 4.2.1 | Gender Parity Index (GPI)                          | 38 |
|-------|----------------------------------------------------|----|
| 4.2.2 | GPI for Enrolment Ratios in Primary Education      | 39 |
| 4.2.3 | GPI for Enrolment Ratios in Secondary Education    | 39 |
| 4.2.4 | Percentage of Female Enrolment                     | 40 |
| 4.2.5 | Percentage of Female Enrolment by Location         | 40 |
| 4.2.6 | Percentage of Female Teachers                      | 41 |
| 4.2.7 | Percentage of Female Teachers by Location          | 42 |
| 4.3   | Quality                                            | 42 |
| 4.3.1 | Survival Rate (SR) to Grade V                      | 43 |
| 4.3.2 | Pupil Teacher Ratio (PTR)                          | 44 |
| 4.3.3 | Pupil Classroom Ratio (PCR)                        | 45 |
| 4.3.4 | Availability of Physical Facilities                | 45 |
| 4.3.5 | Availability of Physical Facilities<br>Electricity | 46 |
| 4.3.6 | Drinking Water                                     | 47 |
| 4.3.7 | Toilets for Students                               | 47 |
| 4.3.8 | Boundary Wall                                      | 48 |
|       | Method Calculation of Indicators                   | 49 |