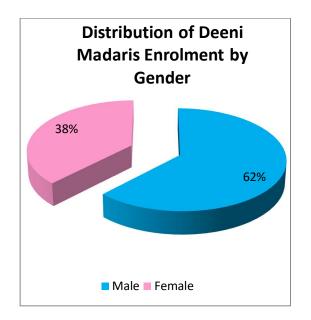

The total male enrolment in Deeni Madaris is 1.095 million (62%), whereas, the female enrolment is 0.663 million (38%).

Figure 2.49: Percentage distribution of Deeni Madaris enrolment by gender

The total teachers in Deeni Madaris are 57,585 out of these 1,796 (3%) are in the public sector and 55,789 (97%) are in the private sector.