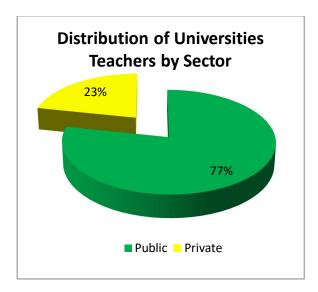

Figure 2.36: Percentage distribution of universities enrolment by gender

The total teachers in the universities are 77,557 out of which 60,017 (77%) are in public and 17,540 (23%) are in private sector (figure 2.37).

Figure 2.37: Percentage distribution of university teachers by gender