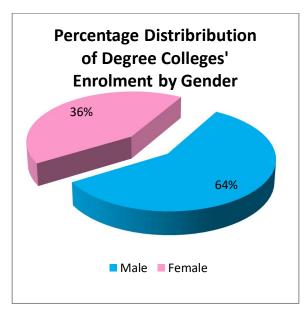

Figure 2.29: Percentage distribution of degree colleges by sector

The total enrolment at degree college stage i.e. in grades 13 and 14, is 0.641 million. Out of these students at this stage of education, 0.605 million (94%) are completing their degrees from public sector, whereas, rest of the 0.036 million (6%) students are in private sector as reflected in figure 2.30.

Figure 2.30: Percentage distribution of enrolment at degree college stage by sector

The total boys enrolment at degree colleges stage is 0.407 million (64%), whereas, the girls enrolment is 0.234 million (36%) as shown in figure 2.31.

Figure 2.31: Percentage distribution of degree college stage by gender

The total teachers at degree colleges level are 49,413 out of which 47,388 (96%) are in public and 2,025 (4%) are in private sector.