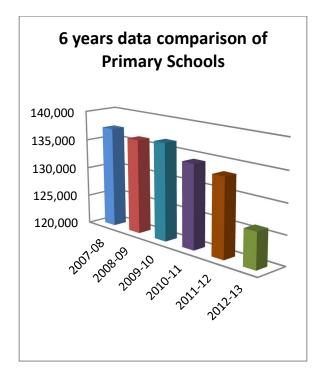

#### 3.1 Institutions

Educational institution (school) is one of the major components of any education system. This part of the chapter will focus on the comparison of public sector educational institutions of primary to higher secondary levels. If we will compare the data of primary schools gathered over the period of six years, a decline of about 3.8% is observed as shown in figure 3.1. There are multiple reasons of this decline:

- Up-gradation of primary schools to higher levels
- Closing of non-functional schools
- Merger of schools, due to nonavailability of teachers or lack of enrolment.

In contrast to primary schools an increase of about two percent (2%) is observed in middle schools over the same time period, as depicted in figure 3.2. This figure shows that in the census year of 2008-09 the number of middle school reached 15,410 that is a decrease of 1.8% as compared to 2007-08. Now in 2012-13, an increase of about 2.15% is observed against 2012-13 for middle schools throughout the country.