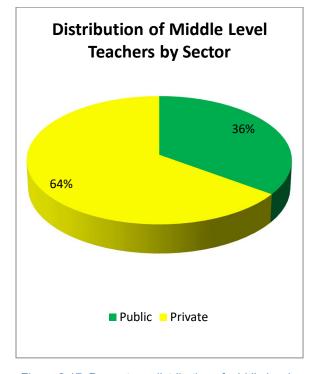

Figure 2.16: Percentage distribution of gender wise middle stage enrolment

The total number of teachers at middle level is 362,580 out of which 132,010 teachers are performing their duties in public sector. The remaining 230,570 teachers are providing their services in private schools. The percentage share of public-private sectors in terms of teaching staff is reflected below in figure 2.17. We can see that the share of private institutions at middle level is 64% while only 36% of total teachers at middle level are working in public sector.

Figure 2.17: Percentage distribution of middle level teacher in sectors

There are 121,055 (33%) male teacher and 241,525 (67%) female teachers as shown in figure 2.18.

Figure 2.18: Percentage distribution of middle level teachers by gender