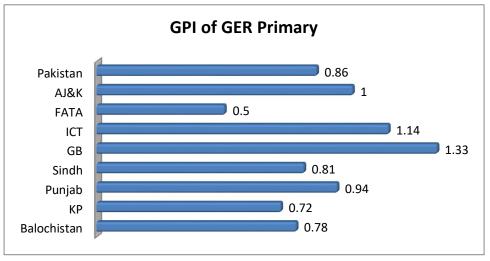

The second part of the chapter looks at the indicators of equity in education system of

the country. It covers the Gender Parity Index (GPI) of enrolment ratios, percentage of female teachers and percentage of female enrolment as equity indicators.