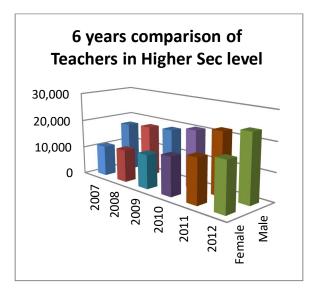

Figure 3.8: Six years data comparison of enrolment at High stage

A very significant increase of 35.95% in higher secondary stage has been observed all over the country. In census year 2007-08 there were 0.13 million students were enrolled at higher secondary education stage all over the country. Six years later, in 2012-13, the public sector of education in the country is providing its services to about 0.21 million students to complete their higher secondary education. An increase of 40.12% in boys' enrolment has been observed at this stage over the time, while, in girls' enrolment 30.50% increase has been seen over the time as reflected in figure 3.9.

Figure 3.9: Six years data comparison of H. Sec enrolment