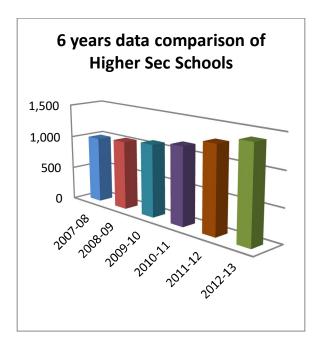

Figure 3.8: Six years data comparison of enrolment at High stage

A very significant increase of 35.95% in higher secondary stage has been observed all over the country. In census year 2007-08 there were 0.13 million students were enrolled at higher secondary education stage all over the country. Six years later, in 2012-13, the public sector of education in the country is providing its services to about 0.21 million students to complete their higher secondary education. An increase of 40.12% in boys' enrolment has been observed at this stage over the time, while, in girls' enrolment 30.50% increase has been seen over the time as reflected in figure 3.9.

Figure 3.9: Six years data comparison of H. Sec enrolment