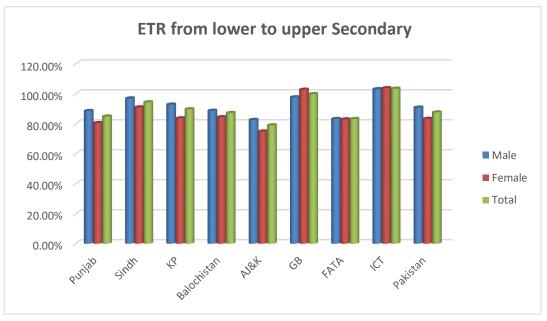

# Chapter 4: Effectiveness of the Education System

The chapter is further segregated into three parts. Part 1 covers the indicators used to measure the accessibility of education system in the country. GIR, GER and Transition Rate are the selected indicators used in this part of the chapter.