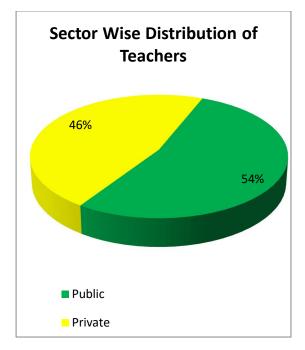

If we compare these two sectors of education in terms of teaching staff, we will find that 54% of teachers are providing their services to public institutions whilst 46% are employed by the private sector. This distribution is illustrated in figure 2.3

Figure 2.3: Distribution of Teachers by Sector

Figure 2.1 and 2.3 clearly point out the fact that the public sector of education has a deficiency in teacher. This fact needs to be investigated further, through research studies, to determine the causes behind this deficiency.