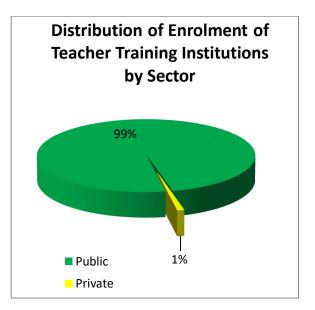

There are 189 teachers training institutions, of which 155 (82%) are in the public sector, whereas 34 (18%) are in the private sector.

The total enrolment at teachers training institutions stage is 0.692 million of which 0.687 million (99%) are in public sector, whereas, 0.004 million (1%) are in private sector.

# Figure 2.44: Percentage distribution of TTI enrolment by sector

The total male enrolment in the teachers training institutions is 0.460 million (66%), whereas, the female enrolment is 0.232 million (34%).