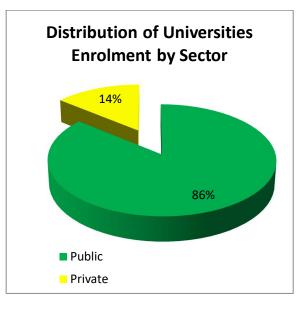

There are total 139 universities providing their services in both public and private sector of education. Out of these universities 79 (57%) are working under umbrella of public sector, whereas 60 (43%) are working under the supervision of private sector as reflected in figure 2.34.

Figure 2.34: Percentage distribution of universities by sector

The total enrolment in the universities, i.e., at post graduate stage, is 1.594 million. Out of this enrolment 1.136 million (86%) students are enrolled in public universities, whereas, 0.230 million (14%) students are studying in private universities as shown in figure 2.35.

Figure 2.35: Percentage distribution of universities enrolment by sector

The total male enrolment in the universities is 0.789 million (50%), whereas, the female enrolment is 0.805 million (50%) as shown in figure 2.36.