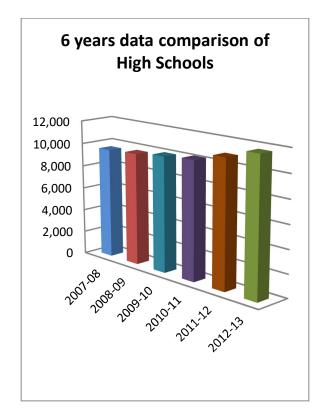

Figure 3.7: Six years data comparison of middle stage enrolment

In 2007-08, there were 1.02 million boys and 0.64 million girls enrolled at high stage of education all over the country. With the passage of six years, in 2012-13, the high stage of education is enrolling 1.11 million boys and 0.76 million girls. This shows an increase of 7.87% and 16.08% in boys and girls enrolment, respectively, over the time. The figure 3.8 shows the change in enrolment at high stage during the last six year.

Figure 3.8: Six years data comparison of enrolment at High stage

A very significant increase of 35.95% in higher secondary stage has been observed all over the country. In census year 2007-08 there were 0.13 million students were enrolled at higher secondary education stage all over the country. Six years later, in 2012-13, the public sector of education in the country is providing its services to about 0.21 million students to complete their higher secondary education. An increase of 40.12% in boys' enrolment has been observed at this stage over the time, while, in girls' enrolment 30.50% increase has been seen over the time as reflected in figure 3.9.