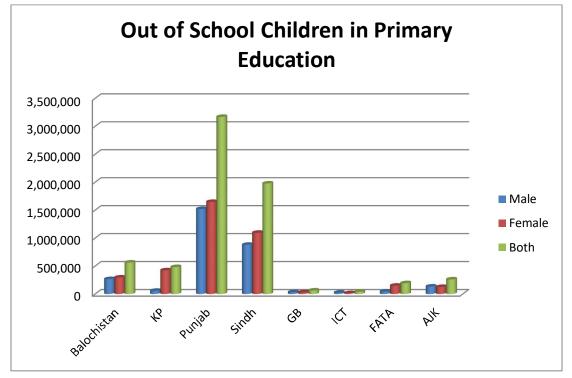

# Chapter 4: Effectiveness of the Education System

The chapter is further segregated into three parts. Part 1 covers the indicators used to measure the accessibility of education system in the country. GIR, GER and Transition Rate are the selected indicators used in this part of the chapter.