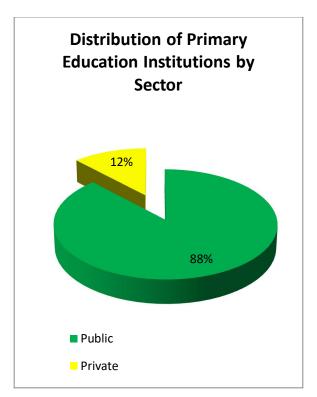

In Pakistan there are a total of 146,185 primary schools, out of these 126,113 (88%) are in the public sector, whereas, 17,093 (12%) are in the private sector as reflected in figure 2.8.

Figure 2.8: Distribution of Primary Education Institutions by Sector