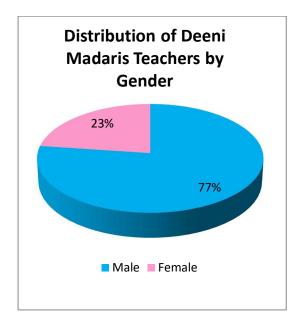

The total male enrolment in Deeni Madaris is 1.095 million (62%), whereas, the female enrolment is 0.663 million (38%).

Figure 2.49: Percentage distribution of Deeni Madaris enrolment by gender

The total teachers in Deeni Madaris are 57,585 out of these 1,796 (3%) are in the public sector and 55,789 (97%) are in the private sector.

Figure 2.50: Percentage distribution of Deeni Madaris Teachers by Sector

There are 44,427 (77%) male teacher and 13,158 (23%) female teachers.

Figure 2.51: Percentage distribution of Deeni Madaris Teachers by gender