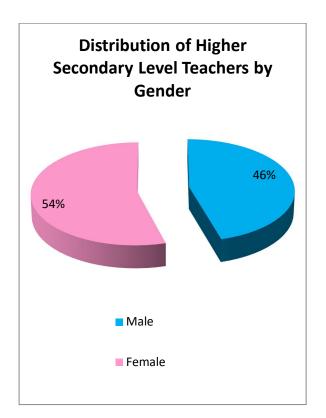

Figure 2.27: Percentage distribution of H. Sec./Inter colleges teachers by sector

The higher secondary/inter college level of education in the country is distributed almost equally among male and female teachers. There are 45,438 (46%) male teacher and 52,656 (54%) female teachers working at this level of education. The percentage distribution of higher secondary level teachers by gender is shown in figure 2.28