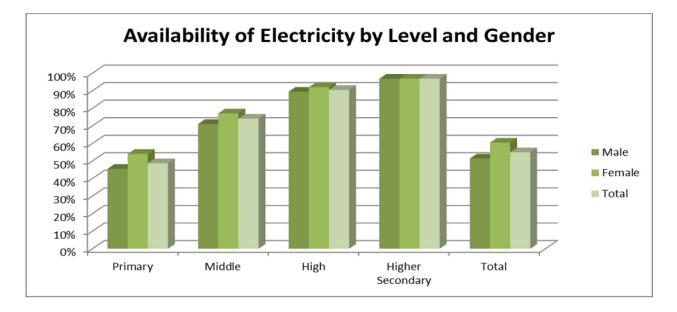

| 9      | 21       | 12     | 33      | 24     | 18     | 42      |  |  |
| Secondary | Not Reported  | -     | -      | -      | 1        | 1      | 2       | 1      | 1      | 2       |  |  |
|           | Total         | 188   | 235    | 423    | 603      | 378    | 981     | 791    | 613    | 1,404   |  |  |
|           | Available     | 6,890 | 5,901  | 12,791 | 41,868   | 30,596 | 72,464  | 48,758 | 36,497 | 85,255  |  |  |
| Total     | Not Available | 1,815 | 1,136  | 2,951  | 40,766   | 21,496 | 62,262  | 42,581 | 22,632 | 65,213  |  |  |
| Total     | Not Reported  | 154   | 68     | 222    | 3,387    | 1,199  | 4,586   | 3,541  | 1,267  | 4,808   |  |  |
|           | G. Total      | 8,859 | 7,105  | 15,964 | 86,021   | 53,291 | 139,312 | 94,880 | 60,396 | 155,276 |  |  |



| Table 4.4.1                                               |
|-----------------------------------------------------------|
| Availability of Electricity by Level, Location and Gender |
| 2012-13                                                   |

|            |               |       |        |       | 2012-13 |        |        |        |        |        |
|------------|---------------|-------|--------|-------|---------|--------|--------|--------|--------|--------|
|            |               |       |        |       | Punjab  |        |        |        |        |        |
| Level      | Electricity   |       |        | Rural |         |        | Total  |        |        |        |
| Level      | Availability  | Male  | Female | Total | Male    | Female | Total  | Male   | Female | Tot