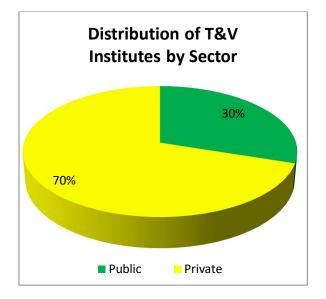

In Pakistan, there are 3,257 technical and vocational institutions of which 977 (30%) are in public sector, whereas 2,280 (70%) are in private sector as shown in figure 2.38.

Figure 2.38: Percentage distribution of T&V institutions by sector