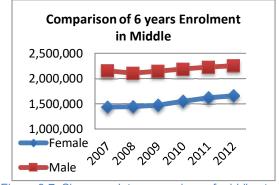

At middle stage of education, an increase of 8% has been observed over the time. Only 4.31% of increase in boys' enrolment at this stage of education has been seen while a significant increase of 13.25% has been observed in girls' enrolment all over the country as shown in figure 3.7.

Figure 3.7: Six years data comparison of middle stage enrolment

In 2007-08, there were 1.02 million boys and 0.64 million girls enrolled at high stage of education all over the country. With the passage of six years, in 2012-13, the high stage of education is enrolling 1.11 million boys and 0.76 million girls. This shows an increase of 7.87% and 16.08% in boys and girls enrolment, respectively, over the time. The figure 3.8 shows the change in enrolment at high stage during the last six year.