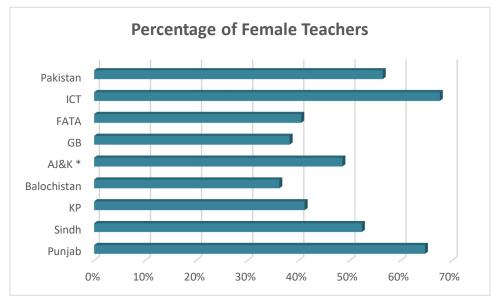

The second part of the chapter looks at the indicators of equity in education system of

the country. It covers the Gender Parity Index (GPI) of enrolment ratios, percentage of female teachers and percentage of female enrolment as equity indicators.