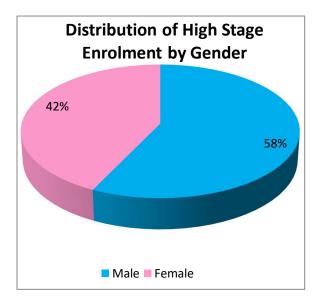

Figure 2.20: Percentage distribution of high stage by sector

The total boys enrolment at high stage is 1.647 million (58%), whereas, the girls enrolment is 1.118 million (42%) (Fig. 2.21).

Figure 2.21: Percentage distribution of enrolment by gender