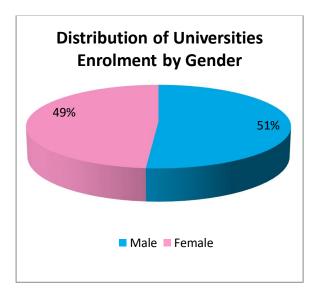

ices in both public and private sector of education. Out of these universities 79 (57%) are working under umbrella of public sector, whereas 60 (43%) are working under the supervision of private sector as reflected in figure 2.34.



Figure 2.34: Percentage distribution of universities by sector

The total enrolment in the universities, i.e., at post graduate stage, is 1.594 million. Out of this enrolment 1.136 million (86%) students are enrolled in public universities, whereas, 0.230 million (14%) students are studying in private universities as shown in figure 2.35.



Figure 2.35: Percentage distribution of universities enrolment by sector

The total male enrolment in the universities is 0.789 million (50%), whereas, the female enrolment is 0.805 million (50%) as shown in figure 2.36.



Figure 2.36: Percentage distribution of universities enrolment by gender

The total teachers in the universities are 77,557 out of which 60,017 (77%) are in public and 17,540 (23%) are in private sector (figure 2.37).



Figure 2.37: Percentage distribution of university teachers by gender

# 2.1.8 Basic Education Community Schools (BECS)

The notion of Basic Education Community Schools (BECS) has been a significant feature of policy debates around education in many countries for three decades. It has drawn attention to the importance and potential of education, learning and training that takes place outside recognized educational institutions. In community schools such as these the term non-formal education is broad and loosely defined to include all education outside the school system