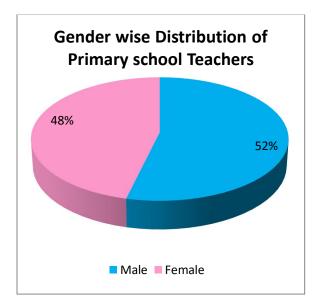

The number of male primary school teachers is 216,848 (52%) and the number of female primary teachers is 196,633 (48%) as show in figure 2.13