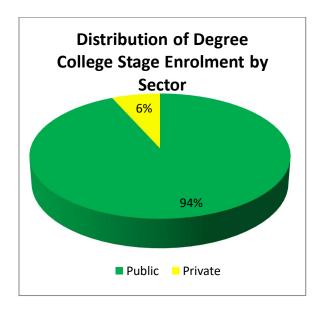

Figure 2.29: Percentage distribution of degree colleges by sector

The total enrolment at degree college stage i.e. in grades 13 and 14, is 0.641 million. Out of these students at this stage of education, 0.605 million (94%) are completing their degrees from public sector, whereas, rest of the 0.036 million (6%) students are in private sector as reflected in figure 2.30.