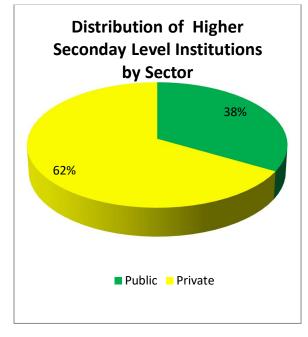

#### 2.1.5 Higher Secondary / Inter Colleges

The Higher Secondary Schools and Inter Colleges, in Pakistan, usually include grades 11 and 12

There are 4,040 higher secondary schools/ inter colleges in education system of Pakistan. The share of these institutions in overall education system of the country is about 1.98%.The share of public sector in higher secondary level of education is 38%, it means that there are 1,521 institutions working under the umbrella of public sector. Whereas, 2,519 (62%) higher secondary institutions are working under private sector as shown in figure 2.24

Figure 2.24: Percentage distribution of h. sec. institutions by sector

The total enrolment at higher secondary schools/ inter colleges stage is 1.356 million of which 1.216 million (90%) is in public

sector, whereas, 1.398 million (11%) is in private sector.