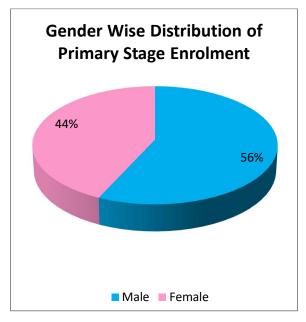

Figure 2.9: Distribution of Enrolment by Sector

Out of the total enrolment at primary stage, 9.832 million (56%) are boys and 7.742 million (44%) are girls as reflected in figure 2.10.

The total number of primary teachers are 413,481 of which 330,024 (80%) are in