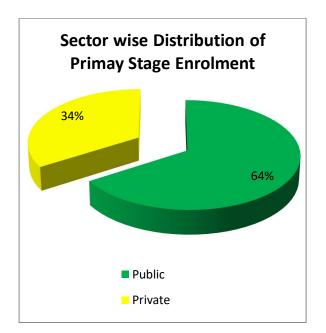

The primary stage of education in Pakistan enrolls 17.574 million learners/students. Out of which 10.913 million (64%) are in public sector and 6.295 million (36%) are in private sector. The sector wise distribution of students studying at primary stage is shown in figure 2.9.