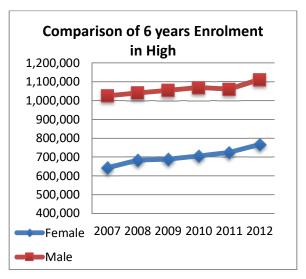

Figure 3.7: Six years data comparison of middle stage enrolment

In 2007-08, there were 1.02 million boys and 0.64 million girls enrolled at high stage of education all over the country. With the passage of six years, in 2012-13, the high stage of education is enrolling 1.11 million boys and 0.76 million girls. This shows an increase of 7.87% and 16.08% in boys and girls enrolment, respectively, over the time. The figure 3.8 shows the change in enrolment at high stage during the last six year.