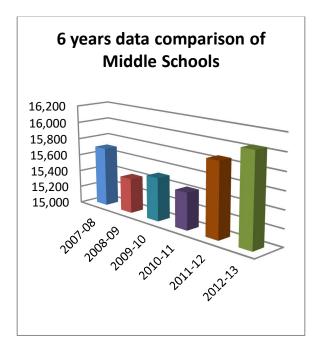

- Up-gradation of primary schools to higher levels
- Closing of non-functional schools
- Merger of schools, due to nonavailability of teachers or lack of enrolment.

In contrast to primary schools an increase of about two percent (2%) is observed in middle schools over the same time period, as depicted in figure 3.2. This figure shows that in the census year of 2008-09 the number of middle school reached 15,410 that is a decrease of 1.8% as compared to 2007-08. Now in 2012-13, an increase of about 2.15% is observed against 2012-13 for middle schools throughout the country.

Figure 3.2: Six year comparison of middle schools

A continue increase in the number of high schools has been observed since 2007-08. From census year 2007-08 to 2012-13 a significant increase of about 18.14% is seen in number of high schools all over the country, as reflected in figure 3.3. The figure showing that the high schools are increasing with 1.45%, 2.80%, 2.02% per annum throughout the country. In 2012-13, an increase of about 6.73% is observed against 2011-12.