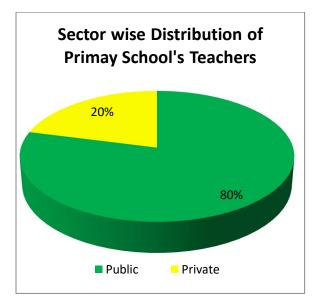

Figure 2.9: Distribution of Enrolment by Sector

Out of the total enrolment at primary stage, 9.832 million (56%) are boys and 7.742 million (44%) are girls as reflected in figure 2.10.

The total number of primary teachers are 413,481 of which 330,024 (80%) are in

public sector, whereas, 83,457 (20%) are in private sector. This distribution can be seen in figure 2.11 below.

Figure 2.11: Sector wise Distribution of Teachers

If we compare figure 2.11 with that of 2.8, we will find that the share of public sector in terms of institutions is 88% while its share in terms of teaching staff is 80% as shown in figure 2.12