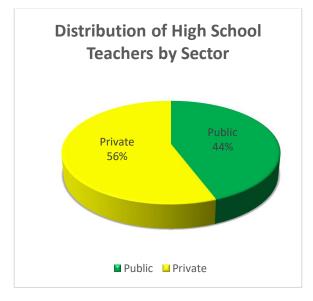

The total teachers at high school level are 489,588, out of which 216,452 (44%) are in public and 273,136 (56%) are in private sector as shown in figure 2.22.

Figure 2.22: Percentage distribution of teacher at high level by sector