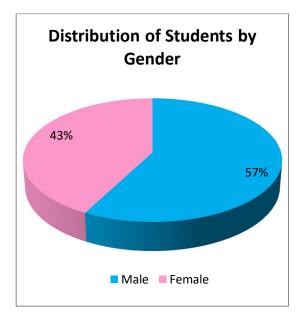

Now we will discuss the composition of the education system in Pakistan by gender. It is very sensitive issue and there is a lot of literature available at national and international level on gender inequality in education. Our overall education system is facilitating 57% male students as compared to 43% female students as reflected in figure 2.4.

Figure 2.4: Distribution of Enrolment by Gender

The overall education system (up-to degree collages) is served by 44% of male teachers and 56% of female teachers as shown in figure 2.5.