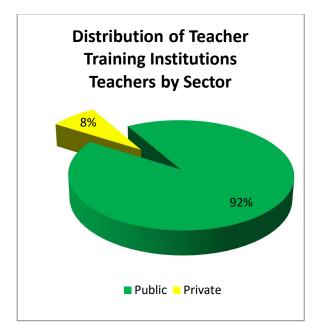

Figure 2.45: Percentage distribution of TTI's Enrolment by gender

The total teachers in the teachers training institutions are 3,651 out of which 3,372

(92%) are in public and 279 (8%) are in private sector.

Figure 2.46: Percentage distribution of TTI's teachers by sector