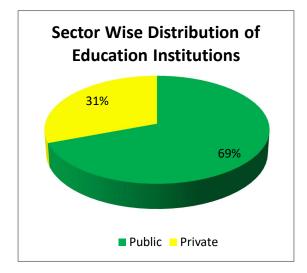

#### **CHAPTER 2: Education Statistics: An Overview**

The education system of Pakistan is comprised of 255,044 institutions and is facilitating 41,822,212 students with the help of 1,598,552 teachers. The system is composed of 175,695 public institutions and 79,349 private institutions. The sector wise distribution of educational institution in percentages is shown in figure 2.1.

Figure 2.2: Distribution of Students by Sector in %

Figures 2.1 and 2.2 indicate that 31% of educational institutions are serving or facilitating 36% of students which hints at a slightly higher per-institution enrollment ratio in the private sector compared to the public sector. In the last decade, we have witnessed increased public interest and trust in the private sector, with the result that the share of private sector is increasing gradually.