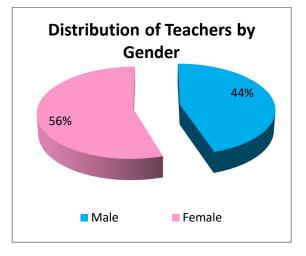

Figure 2.4: Distribution of Enrolment by Gender

The overall education system (up-to degree collages) is served by 44% of male teachers and 56% of female teachers as shown in figure 2.5.