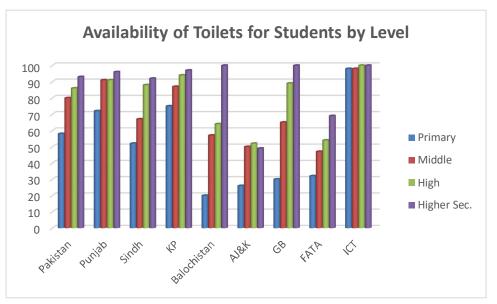

| 4.2.1 | Gender Parity Index (GPI)                          | 38 |
|-------|----------------------------------------------------|----|
| 4.2.2 | GPI for Enrolment Ratios in Primary Education      | 39 |
| 4.2.3 | GPI for Enrolment Ratios in Secondary Education    | 39 |
| 4.2.4 | Percentage of Female Enrolment                     | 40 |
| 4.2.5 | Percentage of Female Enrolment by Location         | 40 |
| 4.2.6 | Percentage of Female Teachers                      | 41 |
| 4.2.7 | Percentage of Female Teachers by Location          | 42 |
| 4.3   | Quality                                            | 42 |
| 4.3.1 | Survival Rate (SR) to Grade V                      | 43 |
| 4.3.2 | Pupil Teacher Ratio (PTR)                          | 44 |
| 4.3.3 | Pupil Classroom Ratio (PCR)                        | 45 |
| 4.3.4 | Availability of Physical Facilities                | 45 |
| 4.3.5 | Availability of Physical Facilities<br>Electricity | 46 |
| 4.3.6 | Drinking Water                                     | 47 |
| 4.3.7 | Toilets for Students                               | 47 |
| 4.3.8 | Boundary Wall                                      | 48 |
|       | Method Calculation of Indicators                   | 49 |