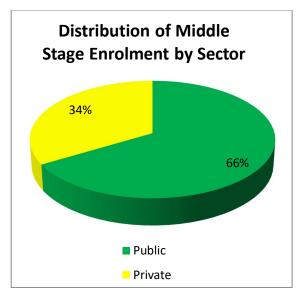

Figure 2.14: Distribution of Middle school in sectors

There are 6.119 million students enrolled in middle stage of education i.e., they are studying in grades VI-VIII. Out of these 4.039 million (66%) are in public sector, whereas, 2.079 million (34%) are in private sector as shown in figure 2.15.

Figure 2.15: Distribution of middle stage in sector

The total boys enrolment at middle stage is 3.490 million, whereas, the girls enrolment is 2.628 million. The percentage distribution of enrolment in primary stage is shown in figure 2.16 below.