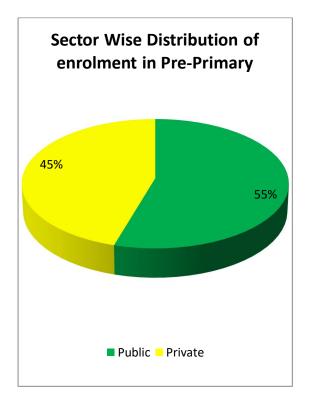

In Pakistan there are no separate preprimary institutions in public sector. The total enrolment at pre-primary stage is 8.406 million. Public sector has an enrollment of 4.456 million (55%), whereas the private sector has 3.816 million (45%) enrolment. The distribution of enrolment in pre-primary stage in percentage is shown in figure 2.7.