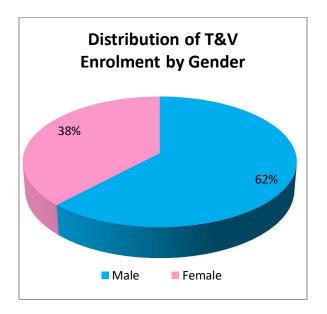

The total male enrolment in the technical and vocational institutions is 0.179 million (62%), whereas, the female enrolment is 0.110 million (38%) as shown in figure 2.40.

Figure 2.40: Percentage distribution of T&V enrolment by gender