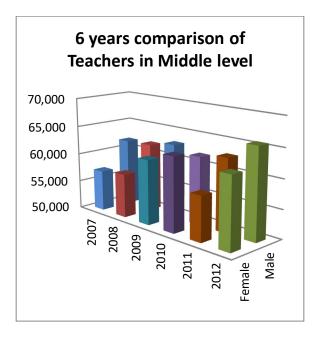

At middle stage of education, an increase of 8% has been observed over the time. Only 4.31% of increase in boys' enrolment at this stage of education has been seen while a significant increase of 13.25% has been observed in girls' enrolment all over the country as shown in figure 3.7.

Figure 3.7: Six years data comparison of middle stage enrolment

In 2007-08, there were 1.02 million boys and 0.64 million girls enrolled at high stage of education all over the country. With the passage of six years, in 2012-13, the high stage of education is enrolling 1.11 million boys and 0.76 million girls. This shows an increase of 7.87% and 16.08% in boys and girls enrolment, respectively, over the time. The figure 3.8 shows the change in enrolment at high stage during the last six year.