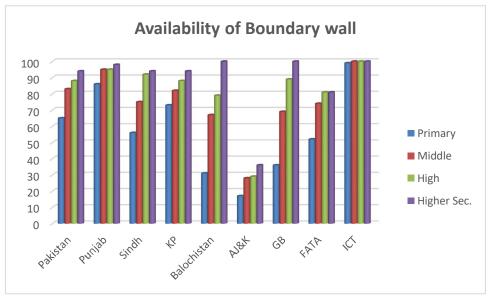

| 4.2.1 | Gender Parity Index (GPI)                          | 38 |
|-------|----------------------------------------------------|----|
| 4.2.2 | GPI for Enrolment Ratios in Primary Education      | 39 |
| 4.2.3 | GPI for Enrolment Ratios in Secondary Education    | 39 |
| 4.2.4 | Percentage of Female Enrolment                     | 40 |
| 4.2.5 | Percentage of Female Enrolment by Location         | 40 |
| 4.2.6 | Percentage of Female Teachers                      | 41 |
| 4.2.7 | Percentage of Female Teachers by Location          | 42 |
| 4.3   | Quality                                            | 42 |
| 4.3.1 | Survival Rate (SR) to Grade V                      | 43 |
| 4.3.2 | Pupil Teacher Ratio (PTR)                          | 44 |
| 4.3.3 | Pupil Classroom Ratio (PCR)                        | 45 |
| 4.3.4 | Availability of Physical Facilities                | 45 |
| 4.3.5 | Availability of Physical Facilities<br>Electricity | 46 |
| 4.3.6 | Drinking Water                                     | 47 |
| 4.3.7 | Toilets for Students                               | 47 |
| 4.3.8 | Boundary Wall                                      | 48 |
|       | Method Calculation of Indicators                   | 49 |