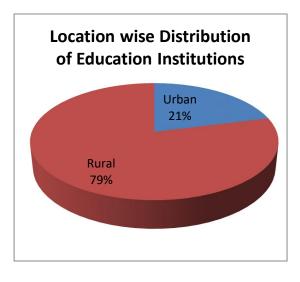

#### 2.2 Education Statistics by Location

Following is an overview of education statistics in view of location i.e. urban and rural. The distribution of education institutions by location in percentages is reflected in following diagram:

Figure 2.52: Distribution of Education Institutions by Location