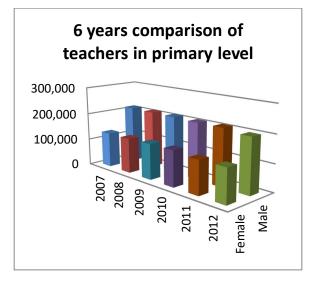

#### 3.3 Teachers

Currently, the overall public sector education system is using services of 0.69 million teachers while six years earlier the system had the services of 0.65 million teachers, indicating that over this time period, 6.26% more teachers are added to the system.