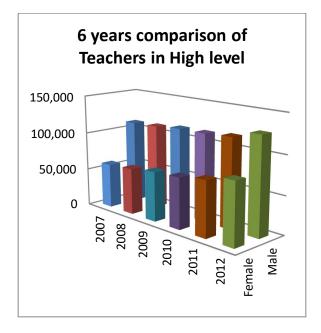

Figure 3.7: Six years data comparison of middle stage enrolment

In 2007-08, there were 1.02 million boys and 0.64 million girls enrolled at high stage of education all over the country. With the passage of six years, in 2012-13, the high stage of education is enrolling 1.11 million boys and 0.76 million girls. This shows an increase of 7.87% and 16.08% in boys and girls enrolment, respectively, over the time. The figure 3.8 shows the change in enrolment at high stage during the last six year.

Figure 3.8: Six years data comparison of enrolment at High stage

A very significant increase of 35.95% in higher secondary stage has been observed all over the country. In census year 2007-08 there were 0.13 million students were enrolled at higher secondary education stage all over the country. Six years later, in 2012-13, the public sector of education in the country is providing its services to about 0.21 million students to complete their higher secondary education. An increase of 40.12% in boys' enrolment has been observed at this stage over the time, while, in girls' enrolment 30.50% increase has been seen over the time as reflected in figure 3.9.