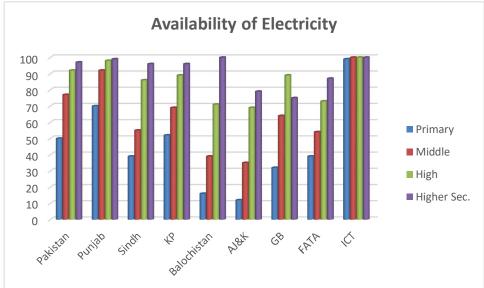

| 4.2.1 | Gender Parity Index (GPI)                          | 38 |
|-------|----------------------------------------------------|----|
| 4.2.2 | GPI for Enrolment Ratios in Primary Education      | 39 |
| 4.2.3 | GPI for Enrolment Ratios in Secondary Education    | 39 |
| 4.2.4 | Percentage of Female Enrolment                     | 40 |
| 4.2.5 | Percentage of Female Enrolment by Location         | 40 |
| 4.2.6 | Percentage of Female Teachers                      | 41 |
| 4.2.7 | Percentage of Female Teachers by Location          | 42 |
| 4.3   | Quality                                            | 42 |
| 4.3.1 | Survival Rate (SR) to Grade V                      | 43 |
| 4.3.2 | Pupil Teacher Ratio (PTR)                          | 44 |
| 4.3.3 | Pupil Classroom Ratio (PCR)                        | 45 |
| 4.3.4 | Availability of Physical Facilities                | 45 |
| 4.3.5 | Availability of Physical Facilities<br>Electricity | 46 |
| 4.3.6 | Drinking Water                                     | 47 |
| 4.3.7 | Toilets for Students                               | 47 |
| 4.3.8 | Boundary Wall                                      | 48 |
|       | Method Calculation of Indicators                   | 49 |