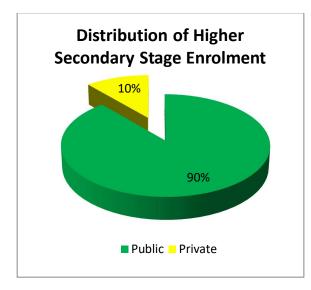

Figure 2.24: Percentage distribution of h. sec. institutions by sector

The total enrolment at higher secondary schools/ inter colleges stage is 1.356 million of which 1.216 million (90%) is in public

sector, whereas, 1.398 million (11%) is in private sector.