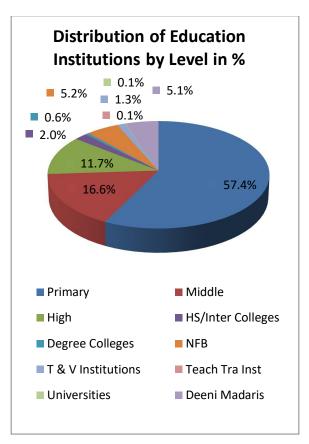

The distribution of education institutions in percentage according to above mentioned categories is shown in figure 2.6.There are no separate pre-primary institutions in public sector. The figure 2.6 reflects that the major part of our education system, that is 57%, is shared by primary schools. The universities have the least share in education system i.e., 0.05%. There are only 139 universities in Pakistan.

Figure 2.6: Distribution of Education Institutions by Level