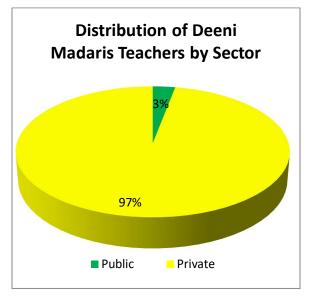

The total male enrolment in Deeni Madaris is 1.095 million (62%), whereas, the female enrolment is 0.663 million (38%).

Figure 2.49: Percentage distribution of Deeni Madaris enrolment by gender

The total teachers in Deeni Madaris are 57,585 out of these 1,796 (3%) are in the public sector and 55,789 (97%) are in the private sector.

Figure 2.50: Percentage distribution of Deeni Madaris Teachers by Sector

There are 44,427 (77%) male teacher and 13,158 (23%) female teachers.

Figure 2.51: Percentage distribution of Deeni Madaris Teachers by gender