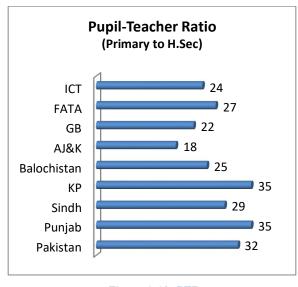

Quality of education is also a major concern for education planners and managers; therefore, part three of the chapter discusses some of the key indicators used to measure quality of education system in the country. The indicators discussed in this part of the chapter are Survival Rate, Pupil-Teacher Ratio, Pupil-Classroom Ratio and Availability of Physical Facilities.