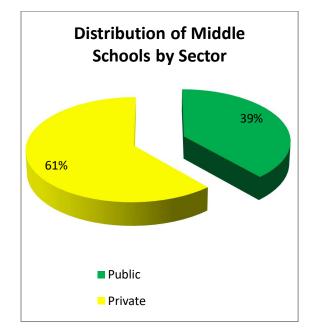

In Pakistan, there are 42,147 middle schools of which 16,489 (39%) are in public sector, whereas 25,658 (61%) are in private sector. Figure 2.14 reflects percentage distribution of middle schools in public and private sector.

Figure 2.14: Distribution of Middle school in sectors

There are 6.119 million students enrolled in middle stage of education i.e., they are studying in grades VI-VIII. Out of these 4.039 million (66%) are in public sector, whereas, 2.079 million (34%) are in private sector as shown in figure 2.15.