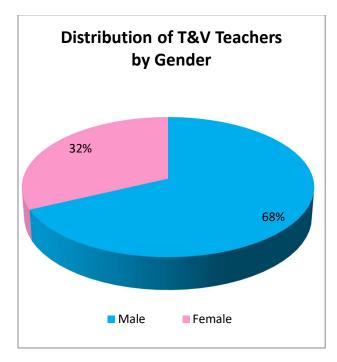

There are 10,775 (68%) male teachers and 5,071 (32%) female teachers.

Figure 2.42: Percentage distribution of T&V Teachers by gender