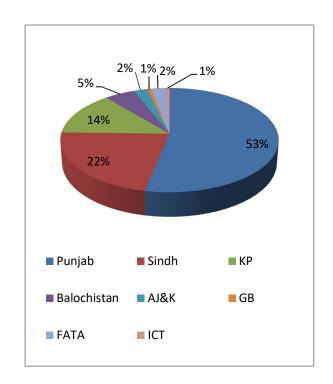

The distribution of population in Provinces and Regions in percentage is shown in following figure 1.1.

#### Figure 1.1: Population distribution by Province

Pakistan's HDI value for 2013 is 0.515 — in the low human development category positioning the country at 146 out of 186 countries and territories. Between 1980 and 2013, Pakistan's HDI value increased from 0.359 to 0.515, an increase of 43.0 per cent or average annual increase of about 1.3 per cent.