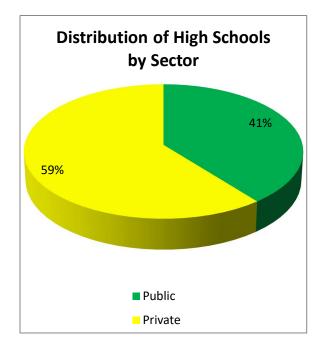

The education system of Pakistan contains 29,874 high schools, which is 11.73% of total institutions of both the public and private sector. Out of these 12,178 schools are in the public sector, whereas 17,696 are in private sector. The percentage distribution of these institutions is shown in figure 2.19.

Figure 2.19: Percentage distribution of high level institutions

The total enrolment at high stage is 2.835 million, of which 1.879 million (69%) is in public sector, whereas, 0.887 million (31%) is in private sector as shown in figure 2.20.